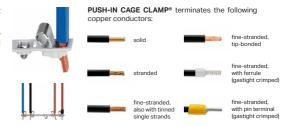

# **PUSH-IN CAGE CLAMP®**

The universal connection with an additional advantage: Push-in connection

Terminate solid and stranded (Class B 7 strands or less), as well as ferruled conductors, by simply pushing them in – no tools required.

#### Termination:

Tool-free, twist-free terminations for solid and rigid stranded conductors – simply push into the unit.

PUSH WIRE® terminates the following copper conductors: