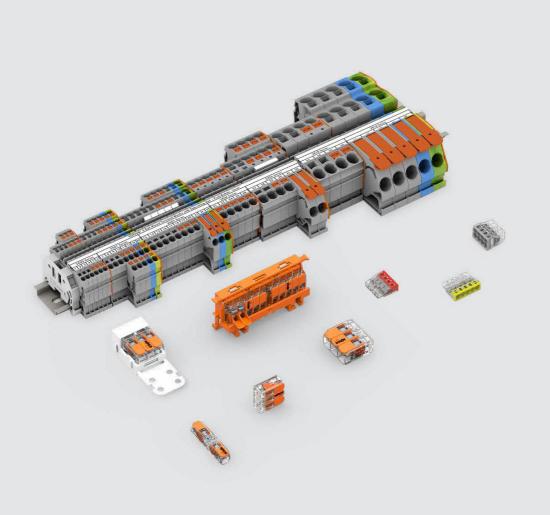

# **WAGO Rail-Mount Terminal Blocks** and Connectors

# WAGO Rail-Mount Terminal Blocks and Connectors

- Rail-Mount Terminal Blocks
- Rail-Mount Terminal Blocks with Pluggable Connector (X-COM®-SYSTEM)
- Patchboard Systems
- Terminal Strips
- PUSH WIRE® Connectors for Junction Boxes
- Lighting Connectors
- Shield Connecting System