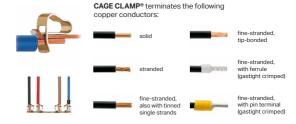

# **CAGE CLAMP®**

The universal connection for solid, stranded and fine-stranded conductors