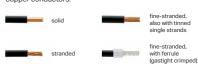

#### Termination:

Tool-free, twist-free terminations for solid and rigid stranded conductors – simply push into the unit.

PUSH WIRE® terminates the following copper conductors: