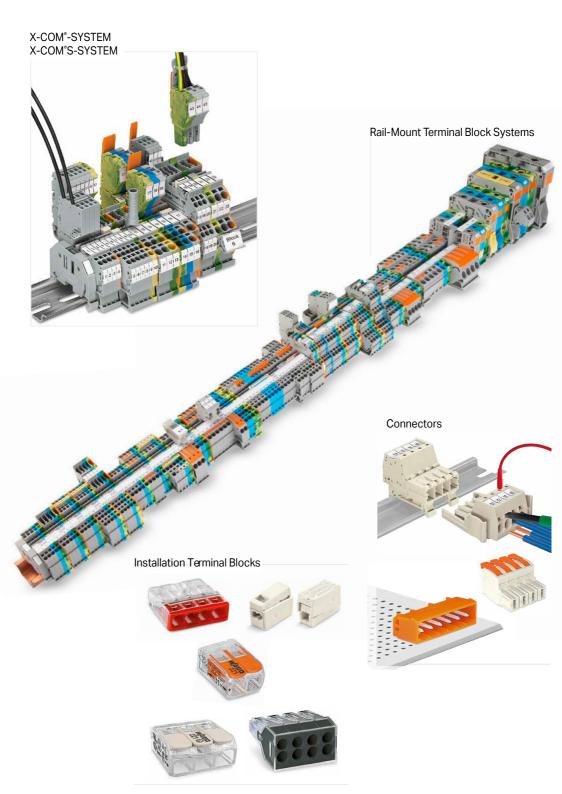

# **WAGO Rail-Mount Terminal Blocks** and Connectors

# WAGO Rail-Mount Terminal Blocks and Connectors

- Rail-Mount Terminal Blocks
- Rail-Mount Terminal Blocks with Pluggable Connector (X-COM®-SYSTEM)
- Patchboard Systems
- Terminal Strips
- PUSH WIRE® Connectors for Junction Boxes
- Lighting Connectors
- Shield Connecting System