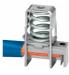

# **POWER CAGE CLAMP®**

The universal connection for conductors larger than 35 mm<sup>2</sup> (2 AWG)

### Termination:

- ■Open clamp by turning a T-wrench counter-clockwise.
- Press the integrated latch to open clamping unit for hands-free wiring.
- Insert the conductor.
- A small counter-clockwise rotation closes the clamp, securing conductor.